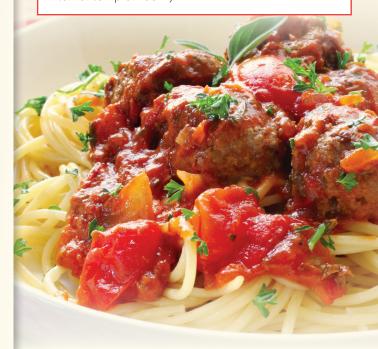

### CLASSIC MEAL ROTATIONS CLASSIC COMFORT

**Country Style Chicken** topped with Gravy and served with Mashed Potatoes, Corn, Green Beans and Broccoli

**Spaghetti and Meatballs** Turkey Meatballs in a chunky Pomodoro Sauce topped with Parmesan Cheese, Carrots and Broccoli