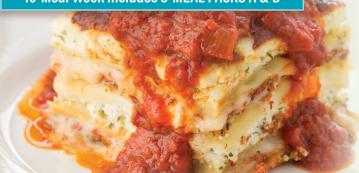

**Beef Lasagna** layers of Lasagna sheets with a creamy Cheese filling, in a Beef Meat Sauce topped with diced Celery, Carrots and Onions

10-Meal Week includes 3-MEAL PACKS A & B