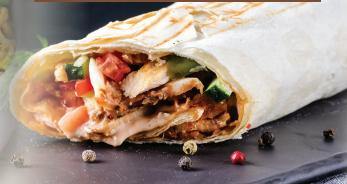

### CLASSIC MEAL ROTATIONS BURRITOS & WRAPS

**Chicken Burrito** Chicken, Beans, and Cheese in a soft Flour Tortilla

**Chicken Philly Burrito** Fresh Flour Tortilla with white Chicken Meat, fire-roasted Peppers, Onions, and Mozzarella Cheese

**Taco Burrito** Ground Beef, Pinto Beans, and Cheddar Cheese in a soft Flour Tortilla

**Italian Wrap** Ham, Pepperoni, Salami, Provolone Cheese, Onions, Banana Peppers in a Flour Tortilla

**Turkey Bacon Avocado Wrap** Sliced Turkey, Monterey Jack Cheese, Avocado Ranch Dressing, and Bacon crumbles in a Flour Tortilla

**Chipotle Chicken Wrap** Chicken Breast, Chipotle Ranch Dressing, and Cheddar Cheese in a Flour Tortilla

**Burrito/Wrap of the Week** Rotation of favorite Burrito or Wrap

10-Meal Week includes 3-MEAL PACKS C & D

BURRITOS & WRAPS includes assorted fruit or vegetable servings. (Does not come with bread)