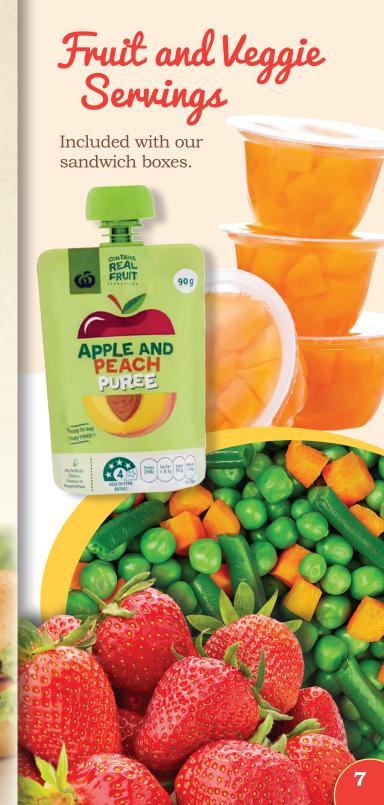

AMERICAN

**Pizza of the Week** Rotation: Pepperoni or Supreme Pizza on a traditional Crust or French Bread Crust

**Hot Dog** All Beef Hot Dog on a soft, fresh Hot Dog Bun

Ham & Swiss with Honey Mustard on Croissant Sliced Ham, Swiss Cheese, with Honey Mustard on a soft Croissant

**BBQ Pulled Pork Sandwich** Homemade Pulled Pork in a sweet BBQ Sauce on a Honey Hamburger Bun

Meatball Sub Beef and Pork Meatballs, Provolone Cheese, Pizza Sauce on a Parmesan-crusted Sub Bun

**Salisbury Steak Sandwich** A Beef patty with Mushroom Gravy and White Cheese on a soft Bun

**Angus Cheeseburger** Premium flame-broiled Beef Steak with American Cheese on a Sesame Bun

10-Meal Week includes 3-MEAL PACKS C & D

ALL AMERICAN includes assorted fruit or vegetable servings. (Does not come with bread)





# How is my Wheat Bread White?

Dear Global Meals Consumer,

We strive to deliver the highest quality products from around the world right to your door. The delicious wheat bread has a smooth, silky texture and is made with 100% wheat. By adding skim milk to our unique recipe, you receive the healthy benefits of wheat bread and the gourmet taste of white bread!

You can request another bread option upon request:

- Instant Oatmeal
- Buckwheat Gluten Free
- Cookies



# Specialty Weeks

Variety is the spice of life! Add any of these weeks to your meal plan.

### - SPECIALTY WEEK - **MEAT LOVERS**

Cheesy Mac and Beef Cavatappi Pasta, Ground Beef and Broccoli topped with velvety White Cheddar Sauce and shredded Cheddar

**Beef Lasagna** layers of Lasagna sheets with a creamy Cheese filling