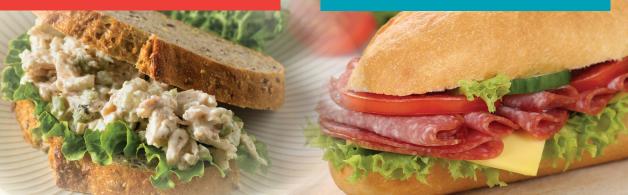

### CLASSIC MEAL ROTATIONS **DELI CAFÉ**

**Italian Sub** Cotto Salami, Pepperoni, Smoked Ham, Provolone Cheese, and mild pepper rings on a Sub Roll

**Turkey and Cheese Sub** Smoked Turkey and Swiss Cheese on a Sub Roll

**Chicken Salad Sandwich** Chicken Breast Salad on Wheat Bread

Dagwood Sub Ham, Turkey, Pepperoni, and American Cheese on an Onion Sub Roll

Farmer's Fresh Breakfast Burrito Egg, Breakfast Sausage, Hash Brown Potatoes, & American Cheese wrapped in a soft Tortilla

**Bavarian Pretzel Ham & Cheese** Smoked Ham with Swiss American Cheese on a Pretzel Bun

**Sandwich of the Week** Rotation of our favorite Sandwich Shop Sandwiches

10-Meal Week includes 3-MEAL PACKS C & D

DELI CAFÉ includes assorted fruit or vegetable servings. (Does not come with bread)