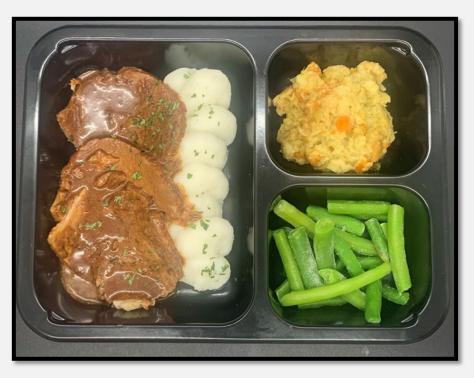

ddar.

Tray Net Wt. 10.80 oz.

Item#: GM0035

INGREDIENTS: White Cheese Sauce (water, light cream, cheddar cheese [pasteurized milk, cheese culture, salt, enzymes], asiago cheese [pasteurized milk, cheese culture, salt, enzymes], modified corn starch, wheat flour, Contains 2% or less of: butter [cream, salt], whey, whey protein concentrate, milkfat, skim milk, salt, lactic acid, sodium citrate, yeast extract, sodium alginate, enzymes and nisin preparation), Cavatappi Pasta (durum wheat semolina, niacin, iron lactate, thiamin mononitrate, riboflavin, folic acid), Water, Broccoli, Cauliflower, Cooked Ground Beef, Yellow Cheddar Cheese (pasteurized milk, cheese cultures, salt, enzymes, annatto vegetable color, potato starch, corn starch, cellulose (anti-caking agent))

CONTAINS: Milk, Wheat



| <b>Nutrition F</b>                                                                                                                                                           | acts          |
|------------------------------------------------------------------------------------------------------------------------------------------------------------------------------|---------------|
| 1 serving per container<br>Serving size 1 tray (24                                                                                                                           | 11g/8.5 oz)   |
| Amount per serving Calories                                                                                                                                                  | 260           |
| %