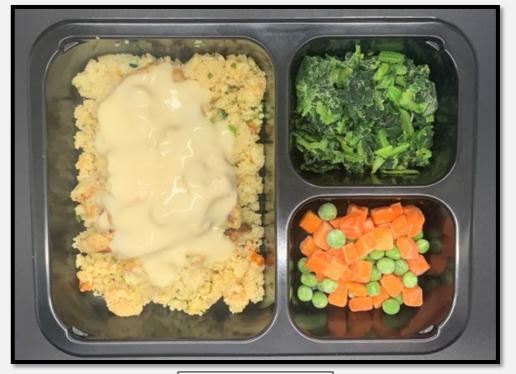

# ITALIAN STYLE MAC AND CHEESE SKILLET

### Description:

Cavatappi Pasta topped with velvety White Cheddar Sauce with Broccoli, sliced Cherry Tomatoes, Breadcrumbs, and shredded Cheese.

Tray Net Wt. 10.20 oz.

Item#: GM0001

INGREDIENTS: White Cheese Sauce (water, light cream, cheddar cheese [pasteurized milk, cheese culture, salt, enzymes], asiago cheese [pasteurized milk, cheese culture, salt, enzymes], modified corn starch, wheat flour, Contains 2% or less of: butter [cream, salt], whey, whey protein concentrate, milkfat, skim milk, salt, lactic acid, sodium citrate, yeast extract, sodium alginate, enzymes and nisin preparation), Cavatappi Pasta (durum wheat semolina, niacin, iron lactate, thiamin mononitrate, riboflavin, folic acid), Water, Broccoli, Cherry Tomatoes, Yellow Cheddar Cheese (pasteurized milk, cheese cultures, salt, enzymes, annatto vegetable color, potato starch, corn starch, cellulose (anti-caking agent)), Bread Crumbs (wheat flour, sugar, canola oil, salt, yeast), Italian Seasoning (oregano, thyme, basil, sage, rosemary, savory, marjoram), Parsley