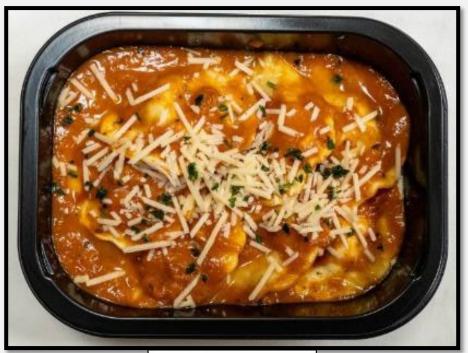

## **BROWN BUTTER RAVIOLI**

### Description:

Ricotta Cheese & Brown Butter Ravioli with Tomato Cream Sauce made with blended celery topped with Parmesan Cheese.

Tray Net Wt. 8.30 oz.

Item#: GM0020

INGREDIENTS: Tomatoes (peeled whole tomatoes, tomato juice, tomato puree, salt, calcium chloride, citric acid, basil), Brown Butter Ravioli (filling [ricotta (whey, milk, cream, vinegar), mascarpone cheese (pasteurized milk, pasteurized cream, citric acid), parmesan cheese (pasteurized cultured part-skimmed milk, salt, enzymes), heavy cream (cream, milk), bread crumbs (wheat flour, yeast, salt), unsalted butter (cream), nonfat dry milk, vegetable fiber, 2% or less of corn starch and potato fiber, sunflower oil, salt, garlic, spice, natural brown butter flavor (nonfat dry milk, butter (cream, salt), natural flavors),roasted garlic, natural flavors], pasta [durum wheat flour, eggs, water]), Heavy Whipping Cream (cream and milk), Honey, Water, Parmesan Cheese (pasteurized part-skim milk, cheese cultures, salt, enzymes, powdered cellulose [anti-caking agent]), Yellow Onions, Carrots, Celery, Canola Oil, Modified Food Starch (corn), Salt, Unsalted Butter, Garlic, Basil, Granulated Sugar, Black Pepper, Baking Soda, Parsley