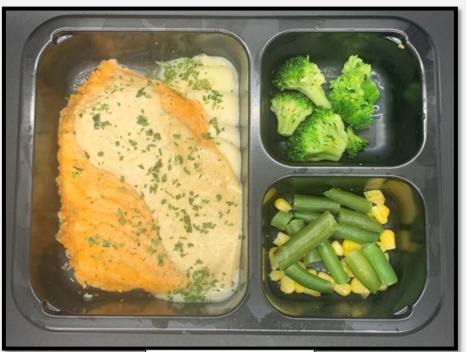

potato], salt, hydrolyzed soy protein, sugar, autolyzed yeast extract, caramel color, tomato powder, dehydrated beef stock, onion powder, gelatin, beef extract, natural flavor, carrot powder, xanthan gum, lard, spice, paprika [color], citric acid, disodium guanylate, disodium inosinate, BHA & propyl gallate [used to protect quality]), Carrots, Unsalted Butter, Red Wine (13.5% alcohol by volume, contains sulfites), Natural Chicken Base (chicken meat, including natural chicken juices, natural sea salt, chicken fat, yeast extract, flavoring, vegetable extract and turmeric), Tomato Paste (fresh vine-ripened tomatoes), Canola Oil, Salt (salt, calcium silicate [an anticaking agent]), Thyme, Sage, Rosemary, Modified Food Starch (corn), Black Pepper, Granulated Garlic

CONTAINS: Milk, Soy, Wheat



serving per container Serving size 1 tray (269g/9.5 oz)

| Calories                 | 410             |
|--------------------------|-----------------|
| 9                        | 6 Daily Value * |
| Total Fat 21g            | 26%             |
| Saturated Fat 7g         | 35%             |
| Trans Fat 0g             |                 |
| Cholesterol 70mg         | 24%             |
| Sodium 770mg             | 34%             |
| Total Carbohydrate 32g   | 12%             |
| Dietary Fiber 4g         | 16%             |
| Total Sugars 1g          |                 |
| Includes 0g Added Sugars | 0%              |
| Protein 24g              |                 |
| Vitamin D 0mcg           | 0%              |
| Calcium 30mg             | 2%              |
| ron 1.5mg                | 8%