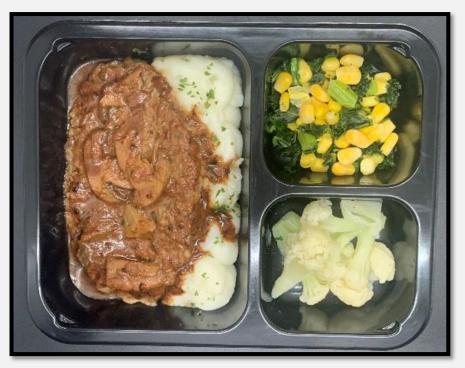

### SALISBURY STEAK

Description:

Salisbury Steak with Mushroom Gravy, served with Mashed Potatoes, Corn and Kale mix and Cauliflower

Tray Net Wt. 9.75 oz.

Item#: GM0011

INGREDIENTS: Water, Salisbury Steak (beef, water, vegetable protein product [soy protein concentrate, zinc oxide, niacinamide, ferrous sulfate, copper gluconate, vitamin a palmitate, calcium pantothenate, thiamine mononitrate (b1), pyridoxine hydrochloride (b6), riboflavin (b2), cyanocobalamin (b12)], bell peppers, seasoning [dehydrated onion, dextrose, autolyzed yeast extract, spice extractives], breadcrumbs [bleached wheat flour, soybean oil, dextrose, leavening (sodium acid pyrophosphate, sodium bicarbonate), whey, oleoresin paprika], salt, sodium phosphate, caramel color), Mashed Potatoes (potatoes, contains 2% or less of: ascorbic acid (vitamin C), mono and diglycerides, calcium stearoyl-2lactylate, natural flavor, freshness preserved with: sodium bisulfite, BHT), Cauliflower, Heavy Whipping Cream (cream and milk), Mushrooms (mushrooms, water, salt, citric acid, ascorbic acid), Kale, Corn, Unsalted Butter, Demi-Glace (modified corn starch, instantized bleached and enriched wheat flour [wheat flour, niacin, ferrous sulfate, thiamine, mononitrate, riboflavin, folic acid], beef fat, maltodextrin [corn, potato], salt, hydrolyzed soy protein, sugar, autolyzed yeast extract, caramel color, tomato powder, dehydrated beef stock, onion powder, gelatin, beef extract, natural flavor, carrot powder, xanthan gum, lard, spice, paprika [color], citric acid, disodium guanylate, disodium inosinate, BHA & propyl gallate [used to protect quality]), Red Wine (13.5% alcohol by volume, contains sulfites), Tomato Paste (fresh vine-ripened tomatoes), Salt (salt, calcium silicate [an anticaking agent]), Thyme, Modified Food Starch (corn), Dried Porcini Mushroom Powder, Black Pepper