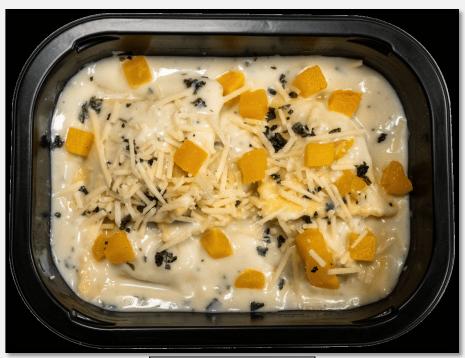

# ITALIAN STYLE MAC AND CHEESE SKILLET

### Description:

Cavatappi Pasta topped with velvety White Cheddar Sauce with Broccoli, sliced Cherry Tomatoes, Breadcrumbs, and shredded Cheese.

Tray Net Wt. 10.20 oz.

Item#: GM0001

INGREDIENTS: White Cheese Sauce (water, light cream, cheddar cheese [pasteurized milk, cheese culture, salt, enzymes], asiago cheese [pasteurized milk, cheese culture, salt, enzymes], modified corn starch, wheat flour, Contains 2% or less of: butter [cream, salt], whey, whey protein concentrate, milkfat, skim milk, salt, lactic acid, sodium citrate, yeast extract, sodium alginate, enzymes and nisin preparation), Cavatappi Pasta (durum wheat semolina, niacin, iron lactate, thiamin mononitrate, riboflavin, folic acid), Water, Broccoli, Cherry Tomatoes, Yellow Cheddar Cheese (pasteurized milk, cheese cultures, salt, enzymes, annatto vegetable color, potato starch, corn starch, cellulose (anti-caking agent)), Bread Crumbs (wheat flour, sugar, canola oil, salt, yeast), Italian Seasoning (oregano, thyme, basil, sage, rosemary, savory, marjoram), Parsley