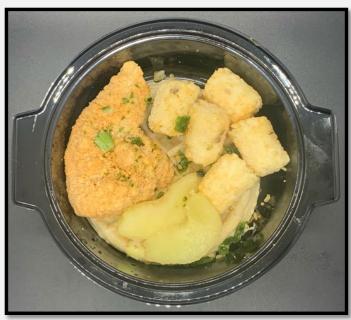

## CHICKEN AND DUMPLINGS

Description:

Potato Dumplings in a creamy Chicken Gravy served with Carrots, Mushrooms, Peas and Herbs.

Tray Net Wt. 7.30 oz.

Item#: GM0015

INGREDIENTS: Reduced Fat Milk, Natural Cooked Diced Chicken, Gnocchi Flour Blend (potato flour 64% (potatoes, emulsifiers: mono-and diglycerides of fatty acids (E 471), stabilizers: diphosphates(E 450), antioxidants: sodium metabisulphite (E 223), ascorbyl palmitate (E 304 (I)), spices, acidity regulator: citric acid (E 330)), wheat starch (contains gluten), corn starch, wheat flour, salt, skimmed milk powder, egg yolk powder, flavourings), Water, Carrots, Onions, Chicken Base (chicken stock, chicken fat, maltodextrin, modified cornstarch, salt, sugar, 2% or less of corn oil, flavor), Garlic, Mushrooms (mushrooms, water, salt, citric acid, ascorbic acid), Leeks, Peas, Modified Food Starch (corn), Canola Oil, Sea Salt (natural sea salt, anticaking E 535), White Pepper, Parsley