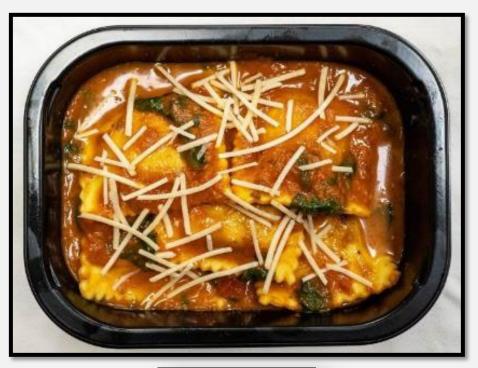

### ITALIAN SAUSAGE RAVIOLI

### Description:

Italian Sausage Ravioli served with creamy Marinara Sauce made with whole Tomatoes, Carrot and Celery blend.

Tray Net Wt. 10.20 oz.

Item#: GM0007

INGREDIENTS: Tomatoes (peeled whole tomatoes, tomato juice, tomato puree, salt, calcium chloride, citric acid, basil), Durum Wheat Flour (enriched with iron (ferrous sulfate) and B vitamins (niacin, thiamin, riboflavin, folic acid)), Pork, Water, Whole Eggs, Whole Milk Ricotta Cheese (sweet whey, whole milk, sweet cream, culture, vinegar and salt), Heavy Whipping Cream (cream and milk), Parmesan Cheese (pasteurized part-skim milk, cheese cultures, salt, enzymes, powdered cellulose [anti-caking agent]), Celery, Yellow Onions, Carrots, Canola Oil, Romano Cheese (pasteurized cow's milk, cheese cultures, salt, enzymes, powdered cellulose added to prevent caking), Modified Food Starch (corn), Salt, Flour Blend (yellow corn flour, wheat flour, soybean oil, extractives of turmeric and paprika), Bread Crumbs (wheat flour, sugar, canola oil, salt, yeast), Fennel, Garlic, Basil, Sugar, Salt (salt, calcium silicate [an anticaking agent]), Parsley, Black Pepper, Baking Soda, Paprika