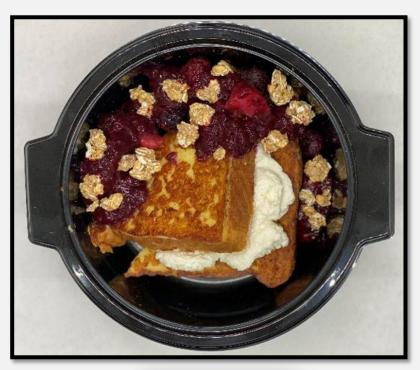

iched wheat flour [wheat flour, niacin, iron, thiamin mononitrate, riboflavin, folic acid], rice flour, onion powder, natural flavoring, spices, disodium dihydrogen pyrophosphate [to promote color retention], dextrose), Buttermilk Waffles (enriched flour (wheat flour, niacin, reduced iron, vitamin B1 [thiamin mononitrate], vitamin B2 [riboflavin], folic acid), water, vegetable oil (soybean and palm, canola and/or cottonseed), buttermilk, eggs, leavening (baking soda, sodium aluminum phosphate, monocalcium phosphate), sugar, contains 2% or less of salt, soy lecithin. Vitamins and Minerals: calcium carbonate, reduced iron, vitamin A palmitate, vitamin B6 (pyridoxine hydrochloride), vitamin B12), Honey, Apples (sliced apples, ascorbic acid, salt, citric acid), Green Onion, Red Pepper Flakes



1 serving per container Serving size 1 tray (180g/6.4 oz) Amount per serving 320 Calories % Daily Value Total Fat 8g Saturated Fat 4.5g 22% Trans Fat 0g Cholesterol 60mg 20% 12% Sodium 290mg 20% Total Carbohydrate 54g 12% Dietary Fiber 3g Total Sugars 24g Includes 0g Added Sugars Protein 11g Vitamin D 0mog 20% The % Daily Value (DV) tells you how much a nutrient in a serving of food contributes to a daily diet. 2,000 calories a day is used for

# FRENCH TOAST WITH BERRY SAUCE

### Description:

French Toast with sweet Cinnamon Ricotta
Cheese filling with Berry Sauce, Raspberries
and Granola Clusters.

Tray Net Wt. 6.40 oz.

Item#: GM0034

INGREDIENTS: French Toast (bread [enriched bleached flour (wheat flour, malted barley flour, niacin, ferrous sulfate, thiamin mono-nitrate, riboflavin,