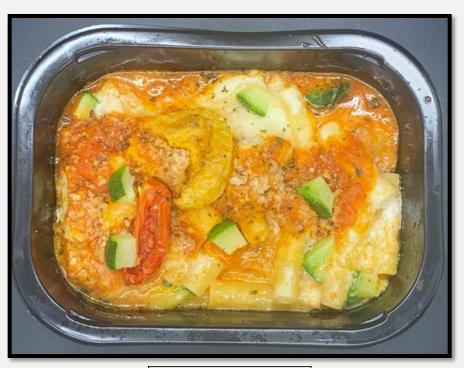

# ITALIAN STYLE MAC AND CHEESE SKILLET

### Description:

Cavatappi Pasta topped with velvety White Cheddar Sauce with Broccoli, sliced Cherry Tomatoes, Breadcrumbs, and shredded Cheese.

Tray Net Wt. 10.20 oz.

Item#: GM0001

INGREDIENTS: White Cheese Sauce (water, light cream, cheddar cheese [pasteurized milk, cheese culture, salt, enzymes], asiago cheese [pasteurized milk, cheese culture, salt, enzymes], modified corn starch, wheat flour, Contains 2% or less of: butter [cream, salt], whey, whey protein concentrate, milkfat, skim milk, salt, lactic acid, sodium citrate, yeast extract, sodium alginate, enzymes and nisin preparation), Cavatappi Pasta (durum wheat semolina, niacin, iron lactate, thiamin mononitrate, riboflavin, folic acid), Water, Broccoli, Cherry Tomatoes, Yellow Cheddar Cheese (pasteurized milk, cheese cultures, salt, enzymes, annatto vegetable color, potato starch, corn starch, cellulose (anti-caking agent)), Bread Crumbs (wheat flour, sugar, canola oil, salt, yeast), Italian Seasoning (oregano, thyme, basil, sage, rosemary, savory, marjoram), Parsley