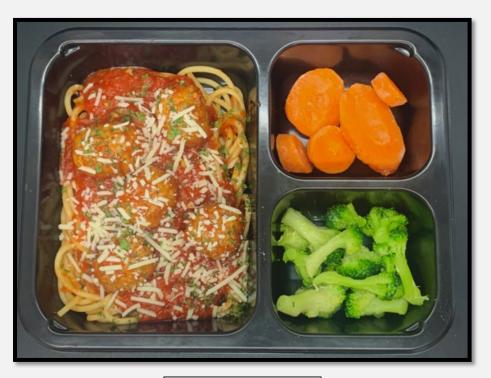

# ITALIAN STYLE MEATBALLS & POLENTA

### Description:

Beef and Pork Meatballs in Pomodoro Sauce served with creamy Parmesan Polenta and seasoned Broccoli and Carrots.

Tray Net Wt. 9.40 oz.

Item#: GM0002

INGREDIENTS: Cooked Gluten Free Italian Meatballs (pork, beef, liquid eggs whites, ricotta con latte cheese [pasteurized whey, cream and milk, vinegar, salt], Romano cheese made from cow's milk [cultured milk, salt, enzymes], water, crumb [rice flour, paprika extract, annatto extract], salt, dried garlic, spices, dried parsley, brown sugar, natural flavor), Water, Tomatoes (peeled whole tomatoes, tomato juice, tomato puree, salt, calcium chloride, citric acid, basil), Carrots, Broccoli, Polenta (degermed yellow corn meal), Parmesan Cheese (pasteurized part-skim milk, cheese cultures, salt, enzymes, powdered cellulose [anti-caking agent]), Parsley, Parmesan Cheese Flavor (a dehydrated blend of parmesan cheese [part-skim milk, cheese culture, salt, enzymes], whey, buttermilk solids, sodium phosphate, salt), Canola Oil, Minced Garlic (Garlic, water, citric acid, potassium sorbate, sodium benzoate), Salt (salt, calcium silicate [an anticaking agent]), Sugar, Basil, Modified Food Starch (corn), Baking Soda, Black Pepper