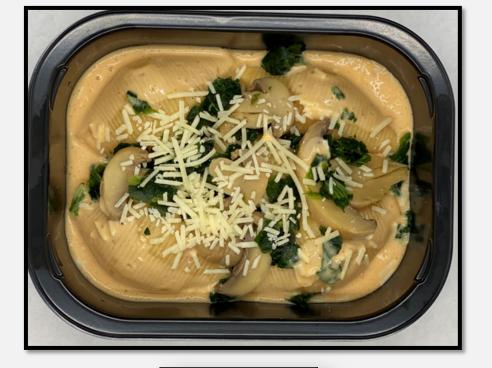

### PASTA DUET

### Description:

Spinach and Cheese filled pastas topped with Tomato Basil Sauce and Spinach & Mozzarella.

Tray Net Wt. 10.00 oz.

Item#: GM0013

INGREDIENTS: Tomatoes (peeled whole tomatoes, tomato juice, tomato puree, salt, calcium chloride, citric acid, basil), Durum Wheat Flour (enriched with iron (ferrous sulfate) and B vitamins (niacin, thiamin, riboflavin, folic acid)), Whole Milk Ricotta Cheese (sweet whey, whole milk, sweet cream, culture, vinegar and salt), Water, Spinach, Heavy Whipping Cream (cream and milk), Whey Ricotta Cheese (whey, whole milk, cream, vinegar), Whole Eggs, Imported Parmesan Cheese (pasteurized part-skim milk, cheese cultures, salt, enzymes, powdered cellulose [anti-caking agent]), Bread Crumbs (wheat flour, sugar, canola oil, salt, yeast), Romano Cheese (pasteurized cow's milk, cheese cultures, salt, enzymes, powdered cellulose added to prevent caking), Fontina Cheese (pasteurized cow's milk, cheese cultures, salt, enzymes, powdered cellulose to prevent caking, natamycin [a natural mold inhibitor]), Dry Parsley, Modified Food Starch (corn), Canola Oil, Parmesan Cheese (pasteurized part-skim cow's milk, cheese cultures, salt, enzymes, powdered cellulose added to prevent caking), Salt (salt, calcium silicate [an anticaking agent]), Flour Blend (yellow corn flour, wheat flour, soybean oil, extractives of turmeric and paprika), Minced Garlic (Garlic, water, citric acid, potassium sorbate, sodium benzoate), Roasted Garlic, Sugar, Basil, Parsley, Unsalted Butter, Black Pepper, Granulated Garlic, Baking Soda, White Pepper