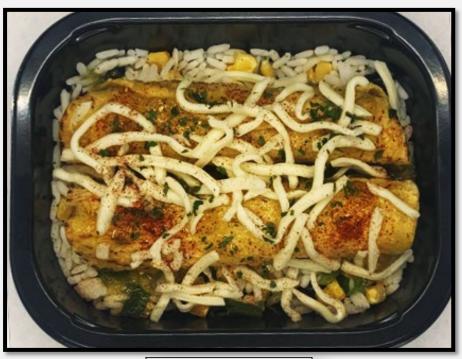

## SPANISH RICE FAJITA CHICKEN

### Description:

Tamarind BBQ Chicken Strips, Spanish Rice made with Onions, Bell Peppers, and Mexican-Style Beans.

Tray Net Wt. 10.00 oz.

Item#: GM0016

INGREDIENTS: Water, Fully Cooked Chicken Breast Strips (boneless skinless chicken breast meat with rib meat and water. contains 2% or less of: modified tapioca starch, salt, dextrose, sodium phosphates, granulated garlic, spices, grill flavor (from vegetable oil), granulated onion, modified food starch, corn syrup solids, spice extractives, soy lecithin, tricalcium phosphate, carrageenan), Pinto Beans (pinto beans, water, salt, calcium chloride added to help maintain firmness, calcium disodium EDTA added to help promote color retention), Cooked White Rice (water, white long grain rice), Roasted Mixed Peppers & Onions (Yellow Onion, Green Bell Peppers, Red Bell Peppers), Onions, BBQ Sauce (high fructose corn syrup, tomato puree [water, tomato paste], distilled vinegar, modified food starch, contains less than 2% of: salt, pineapple juice concentrate, natural smoke flavor, spices, caramel color, sodium benzoate as a preservative, molasses, corn syrup, garlic, sugar, tamarind), Chopped Tomatoes (chopped tomatoes, salt, citric acid), Unsalted Butter, Natural Chicken Base (chicken meat, including natural chicken juices, natural sea salt, chicken fat, yeast extract, flavoring, vegetable extract and turmeric), Worcestershire Sauce (distilled white vinegar, molasses, water, sugar, onions, anchovies, salt, garlic, cloves, tamarind, natural flavorings, chili pepper extract), Green Onions, Tamarind Concentrate (tamarind fruit, water, citric acid), Salt, Modified Food Starch (corn), Egg Shade Food Color (water, FD&C yellow #5 & yellow #6, caramel color, citric acid, red #40, potassium sorbate, and 1/10 of 1% sodium benzoate (as a preservative)), Jalapeno Peppers, Black Pepper