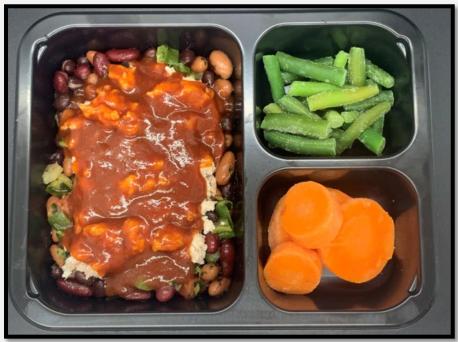

## **BROWN BUTTER RAVIOLI**

### Description:

Ricotta Cheese & Brown Butter Ravioli with Tomato Cream Sauce made with blended celery topped with Parmesan Cheese.

Tray Net Wt. 8.30 oz.

Item#: GM0020

INGREDIENTS: Tomatoes (peeled whole tomatoes, tomato juice, tomato puree, salt, calcium chloride, citric acid, basil), Brown Butter Ravioli (filling [ricotta (whey, milk, cream, vinegar), mascarpone cheese (pasteurized milk, pasteurized cream, citric acid), parmesan cheese (pasteurized cultured part-skimmed milk, salt, enzymes), heavy cream (cream, milk), bread crumbs (wheat flour, yeast, salt), unsalted butter (cream), nonfat dry milk, vegetable fiber, 2% or less of corn starch and potato fiber, sunflower oil, salt, garlic, spice, natural brown butter flavor (nonfat dry milk, butter (cream, salt), natural flavors),roasted garlic, natural flavors], pasta [durum wheat flour, eggs, water]), Heavy Whipping Cream (cream and milk), Honey, Water, Parmesan Cheese (pasteurized part-skim milk, cheese cultures, salt, enzymes, powdered cellulose [anti-caking agent]), Yellow Onions, Carrots, Celery, Canola Oil, Modified Food Starch (corn), Salt, Unsalted Butter, Garlic, Basil, Granulated Sugar, Black Pepper, Baking Soda, Parsley