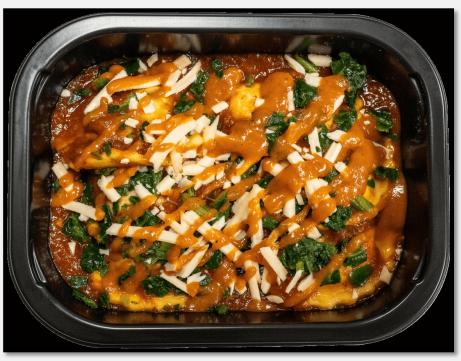

# ITALIAN STYLE BREAKFAST SAUSAGE AND QUINOA

### Description:

Egg White Quinoa and Kale with Italian Breakfast Sausage in a Romanesco Sauce.

Tray Net Wt. 7.90 oz.

Item#: GM0019

INGREDIENTS: Scrambled Egg Whites (egg whites, whole milk, corn starch, sea salt, pepper), Quinoa and Kale (organic quinoa [water, organic white quinoa, organic white quinoa red quinoa], organic kale, organic garlic, olive oil, salt, black pepper), Fully Cooked Italian Chicken Breakfast Sausage Links (boneless, skinless chicken breast meat and thigh meat, red peppers, onions, water, spices, contains2% or less of: garlic, salt, sugar, extract of rosemary, vinegar, caramel), Mozzarella Cheese (pasteurized milk, cheese cultures, salt and enzymes), Tomatoes (peeled whole tomatoes, tomato juice, tomato puree, salt, calcium chloride, citric acid, basil), Cherry Tomatoes, Heavy Whipping Cream (cream and milk), Feta Cheese (pasteurized cow's milk, cheese cultures, salt, enzymes, powdered cellulose to prevent caking), Water, Roasted Red Pepper (fire roasted peppers, water, salt, citric acid, calcium chloride), Lemon Juice, Extra Virgin Olive Oil, Red Wine Vinegar (contains sulfites), Minced Garlic (Garlic, water, citric acid, potassium sorbate, sodium benzoate), Natural Savory Roasted Vegetable Base (a blend of vegetables [purees (carrot, celery, onion, sauteed onion, red bell pepper), dehydrated (tomato, carrots, green bell pepper, onion), juices (onion, garlic, shallot, carrot)], sugar, salt, yeast extract), Kosher Salt (salt, yellow prussiate of soda (anti-caking agent)), Modified Food Starch (corn), Canola Oil, Salt (salt, calcium silicate [an anticaking agent]), Lemon Zest, Sweet Paprika, Black Pepper, Sugar, Basil, Ancho Chili Pepper Powder, Baking Soda, Cayenne Pepper, Rosemary