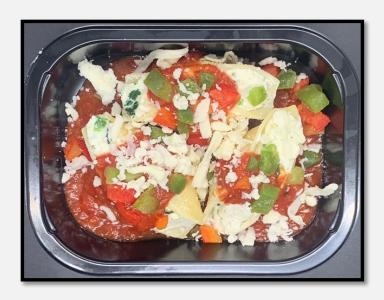

# ITALIAN STYLE MAC AND CHEESE SKILLET

### Description:

Cavatappi Pasta topped with velvety White Cheddar Sauce with Broccoli, sliced Cherry Tomatoes, Breadcrumbs, and shredded Cheese.

Tray Net Wt. 10.20 oz.

Item#: GM0001

INGREDIENTS: White Cheese Sauce (water, light cream, cheddar cheese [pasteurized milk, cheese culture, salt, enzymes], asiago cheese [pasteurized milk, cheese culture, salt, enzymes], modified corn starch, wheat flour, Contains 2% or less of: butter [cream, salt], whey, whey protein concentrate, milkfat, skim milk, salt, lactic acid, sodium citrate, yeast extract, sodium alginate, enzymes and nisin preparation), Cavatappi Pasta (durum wheat semolina, niacin, iron lactate, thiamin mononitrate, riboflavin, folic acid), Water, Broccoli, Cherry Tomatoes, Yellow Cheddar Cheese (pasteurized milk, cheese cultures, salt, enzymes, annatto vegetable color, potato starch, corn starch, cellulose (anti-caking agent)), Bread Crumbs (wheat flour, sugar, canola oil, salt, yeast), Italian Seasoning (oregano, thyme, basil, sage, rosemary, savory, marjoram), Parsley