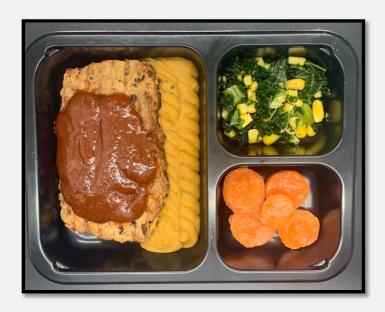

## 100% BEEF MEATLOAF

### Description:

100% Beef Meatloaf with Sweet Potato Mash topped with tangy BBQ Sauce, served with Carrots, Corn and Kale.

Tray Net Wt. 9.00 oz.

Item#: GM0010

INGREDIENTS: Meatloaf (beef, water, vegetable protein product [soy protein concentrate, caramel color, zinc oxide, niacinamide, ferrous sulfate, copper gluconate, vitamin a palmitate, calcium pantothenate, thiamine mononitrate (b1), pyridoxine hydrochloride (b6), riboflavin (b2), cyanocobalamin (b12)], tomato ketchup (tomato concentrate, corn syrup, distilled vinegar, salt, natural flavorings, onion powder, spice, garlic powder), onions, breadcrumbs (bleached wheat flour, soybean oil, dextrose, leavening [sodium acid pyrophosphate, sodium bicarbonate], whey, oleoresin paprika), bell peppers, seasoning (dehydrated onion, dextrose, autolyzed yeast extract, spice extractive), salt, dried whole eggs, sodium phosphate), Water, Carrots, Mashed Sweet Potato (sweet potatoes, potatoes, sugar, canola oil, contains 2% or less of: salt, natural flavor [milk], paprika oleoresin [color], lactose, sodium caseinate, mono and diglycerides, dipotassium phosphate, freshness preserved with: BHT, sodium bisulfite, citric acid), Kale, Corn, Tomato Paste (fresh vine-ripened tomatoes), Dark Brown Sugar (sugar, molasses), Molasses, Canola Oil, Modified Food Starch (corn), Unsalted Butter, Natural Hickory Liquid Smoke (water, natural hickory smoke concentrate), Chili Powder (chili, spices, garlic and salt), Onion Powder, Garlic Powder, Paprika, Red Wine Vinegar (contains sulfites), Cumin, Salt (salt, calcium silicate [an anticaking agent]), Black Pepper