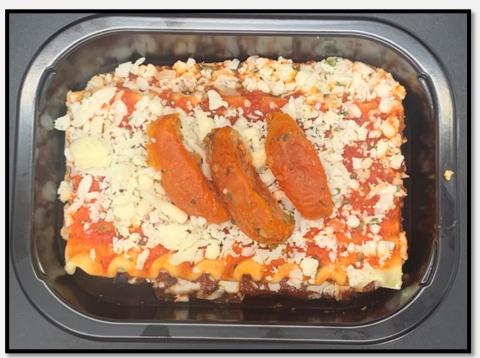

### ITALIAN SAUSAGE RAVIOLI

### Description:

Italian Sausage Ravioli served with creamy Marinara Sauce made with whole Tomatoes, Carrot and Celery blend.

Tray Net Wt. 10.20 oz.

Item#: GM0007

INGREDIENTS: Tomatoes (peeled whole tomatoes, tomato juice, tomato puree, salt, calcium chloride, citric acid, basil), Durum Wheat Flour (enriched with iron (ferrous sulfate) and B vitamins (niacin, thiamin, riboflavin, folic acid)), Pork, Water, Whole Eggs, Whole Milk Ricotta Cheese (sweet whey, whole milk, sweet cream, culture, vinegar and salt), Heavy Whipping Cream (cream and milk), Parmesan Cheese (pasteurized part-skim milk, cheese cultures, salt, enzymes, powdered cellulose [anti-caking agent]), Celery, Yellow Onions, Carrots, Canola Oil, Romano Cheese (pasteurized cow's milk, cheese cultures, salt, enzymes, powdered cellulose added to prevent caking), Modified Food Starch (corn), Salt, Flour Blend (yellow corn flour, wheat flour, soybean oil, extractives of turmeric and paprika), Bread Crumbs (wheat flour, sugar, canola oil, salt, yeast), Fennel, Garlic, Basil, Sugar, Salt (salt, calcium silicate [an anticaking agent]), Parsley, Black Pepper, Baking Soda, Paprika