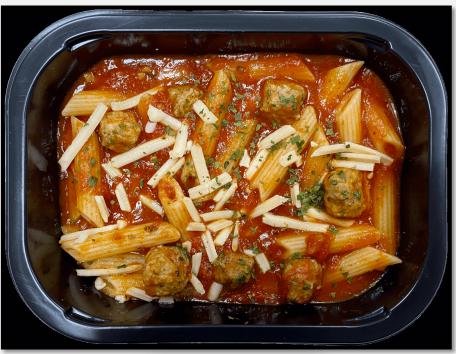

# ITALIAN STYLE MEATBALLS & POLENTA

### Description:

Beef and Pork Meatballs in Pomodoro Sauce served with creamy Parmesan Polenta and seasoned Broccoli and Carrots.

Tray Net Wt. 9.40 oz.

Item#: GM0002

INGREDIENTS: Cooked Gluten Free Italian Meatballs (pork, beef, liquid eggs whites, ricotta con latte cheese [pasteurized whey, cream and milk, vinegar, salt], Romano cheese made from cow's milk [cultured milk, salt, enzymes], water, crumb [rice flour, paprika extract, annatto extract], salt, dried garlic, spices, dried parsley, brown sugar, natural flavor), Water, Tomatoes (peeled whole tomatoes, tomato juice, tomato puree, salt, calcium chloride, citric acid, basil), Carrots, Broccoli, Polenta (degermed yellow corn meal), Parmesan Cheese (pasteurized part-skim milk, cheese cultures, salt, enzymes, powdered cellulose [anti-caking agent]), Parsley, Parmesan Cheese Flavor (a dehydrated blend of parmesan cheese [part-skim milk, cheese culture, salt, enzymes], whey, buttermilk solids, sodium phosphate, salt), Canola Oil, Minced Garlic (Garlic, water, citric acid, potassium sorbate, sodium benzoate), Salt (salt, calcium silicate [an anticaking agent]), Sugar, Basil, Modified Food Starch (corn), Baking Soda, Black Pepper