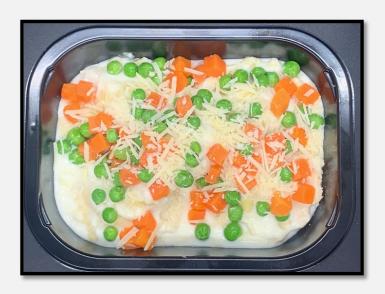

### SALISBURY STEAK

Description:

Salisbury Steak with Mushroom Gravy, served with Mashed Potatoes, Corn and Kale mix and Cauliflower

Tray Net Wt. 9.75 oz.

Item#: GM0011

INGREDIENTS: Water, Salisbury Steak (beef, water, vegetable protein product [soy protein concentrate, zinc oxide, niacinamide, ferrous sulfate, copper gluconate, vitamin a palmitate, calcium pantothenate, thiamine mononitrate (b1), pyridoxine hydrochloride (b6), riboflavin (b2), cyanocobalamin (b12)], bell peppers, seasoning [dehydrated onion, dextrose, autolyzed yeast extract, spice extractives], breadcrumbs [bleached wheat flour, soybean oil, dextrose, leavening (sodium acid pyrophosphate, sodium bicarbonate), whey, oleoresin paprika], salt, sodium phosphate, caramel color), Mashed Potatoes (potatoes, contains 2% or less of: ascorbic acid (vitamin C), mono and diglycerides, calcium stearoyl-2lactylate, natural flavor, freshness preserved with: sodium bisulfite, BHT), Cauliflower, Heavy Whipping Cream (cream and milk), Mushrooms (mushrooms, water, salt, citric acid, ascorbic acid), Kale, Corn, Unsalted Butter, Demi-Glace (modified corn starch, instantized bleached and enriched wheat flour [wheat flour, niacin, ferrous sulfate, thiamine, mononitrate, riboflavin, folic acid], beef fat, maltodextrin [corn, potato], salt, hydrolyzed soy protein, sugar, autolyzed yeast extract, caramel color, tomato powder, dehydrated beef stock, onion powder, gelatin, beef extract, natural flavor, carrot powder, xanthan gum, lard, spice, paprika [color], citric acid, disodium guanylate, disodium inosinate, BHA & propyl gallate [used to protect quality]), Red Wine (13.5% alcohol by volume, contains sulfites), Tomato Paste (fresh vine-ripened tomatoes), Salt (salt, calcium silicate [an anticaking agent]), Thyme, Modified Food Starch (corn), Dried Porcini Mushroom Powder, Black Pepper