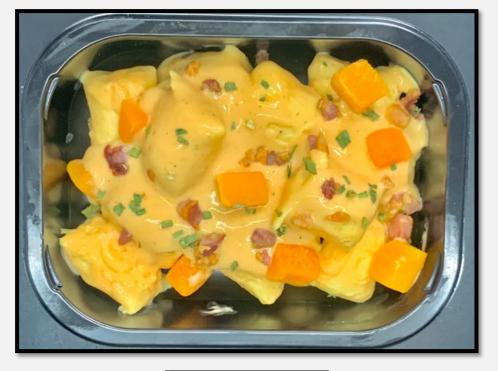

## **BROWN BUTTER RAVIOLI**

### Description:

Ricotta Cheese & Brown Butter Ravioli with Tomato Cream Sauce made with blended celery topped with Parmesan Cheese.

Tray Net Wt. 8.30 oz.

Item#: GM0020

INGREDIENTS: Tomatoes (peeled whole tomatoes, tomato juice, tomato puree, salt, calcium chloride, citric acid, basil), Brown Butter Ravioli (filling [ricotta (whey, milk, cream, vinegar), mascarpone cheese (pasteurized milk, pasteurized cream, citric acid), parmesan cheese (pasteurized cultured part-skimmed milk, salt, enzymes), heavy cream (cream, milk), bread crumbs (wheat flour, yeast, salt), unsalted butter (cream), nonfat dry milk, vegetable fiber, 2% or less of corn starch and potato fiber, sunflower oil, salt, garlic, spice, natural brown butter flavor (nonfat dry milk, butter (cream, salt), natural flavors),roasted garlic, natural flavors], pasta [durum wheat flour, eggs, water]), Heavy Whipping Cream (cream and milk), Honey, Water, Parmesan Cheese (pasteurized part-skim milk, cheese cultures, salt, enzymes, powdered cellulose [anti-caking agent]), Yellow Onions, Carrots, Celery, Canola Oil, Modified Food Starch (corn), Salt, Unsalted Butter, Garlic, Basil, Granulated Sugar, Black Pepper, Baking Soda, Parsley