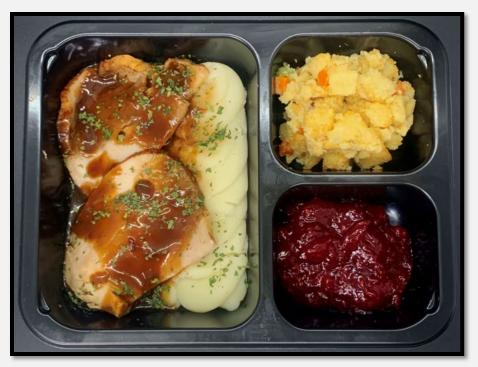

## CHICKEN WITH CORNBREAD STUFFING

### Description:

Chicken Breast Strips in a Maple Gravy served with Sweet Cornbread Stuffing, Spinach, Carrots and Green Peas.

Tray Net Wt. 9.00 oz.

Item#: GM0017

INGREDIENTS: Fully Cooked Chicken Breast Strips (boneless skinless chicken breast meat with rib meat and water. contains 2% or less of: modified tapioca starch, salt, dextrose, sodium phosphates, granulated garlic, spices, grill flavor (from vegetable oil), granulated onion, modified food starch, corn syrup solids, spice extractives, soy lecithin, tricalcium phosphate, carrageenan), Cornbread (allpurpose flour, milk, reduced fat, 2% milkfat, cornmeal, egg, sugar, vegetable oil, salt), Water, Spinach, Carrots, Peas, Heavy Whipping Cream (cream and milk), Onions, Celery, Modified Food Starch (corn), Reduced Chicken Stock Base (chicken stock, chicken fat, maltodextrin, modified cornstarch, salt, sugar, 2% or less of corn oil, flavor), Garlic, Maple Syrup, Parsley, White Pepper