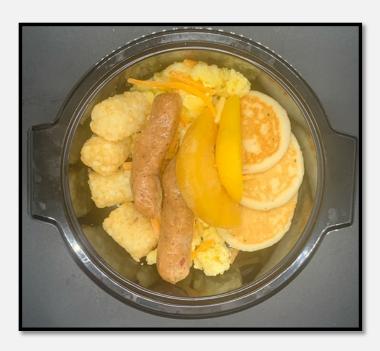

te), spices, dextrose, paprika extract (color) and xanthan gum), Water, Broccoli, Green Beans, Corn, Heavy Whipping Cream (cream and milk), Mashed Potatoes (potatoes, contains 2% or less of: ascorbic acid (vitamin C), mono and diglycerides, calcium stearoyl-2-lactylate, natural flavor, freshness preserved with: sodium bisulfite, BHT), Reduced Chicken Stock Base (chicken stock, chicken fat, maltodextrin, modified cornstarch, salt, sugar, 2% or less of corn oil, flavor), Unsalted Butter, Modified Food Starch (corn), Natural Browned Butter Flavor (modified food starch, maltodextrin, natural flavor [contains lipolyzed butter oil and sesame oil] salt, and silicon dioxide), Salt (salt, calcium silicate [an anticaking agent]), Black Pepper, Onion Powder, Granulated Garlic

CONTAINS: Milk, Wheat



| <b>Nutrition F</b>                                                                                                                                                       | acts          |
|--------------------------------------------------------------------------------------------------------------------------------------------------------------------------|---------------|
| 1 serving per container<br>Serving size 1 tray (202g/7.1 oz)                                                                                                             |               |
| Amount per serving Calories                                                                                                                                              | 360           |
| %