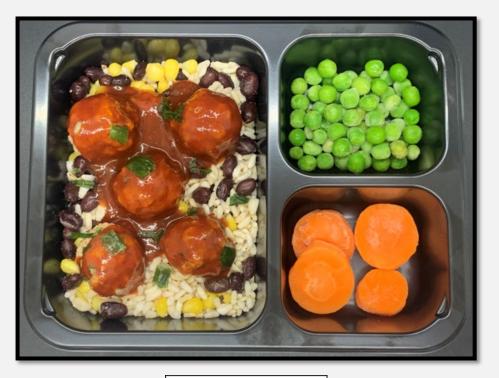

# ITALIAN STYLE MEATBALLS & POLENTA

### Description:

Beef and Pork Meatballs in Pomodoro Sauce served with creamy Parmesan Polenta and seasoned Broccoli and Carrots.

Tray Net Wt. 9.40 oz.

Item#: GM0002

INGREDIENTS: Cooked Gluten Free Italian Meatballs (pork, beef, liquid eggs whites, ricotta con latte cheese [pasteurized whey, cream and milk, vinegar, salt], Romano cheese made from cow's milk [cultured milk, salt, enzymes], water, crumb [rice flour, paprika extract, annatto extract], salt, dried garlic, spices, dried parsley, brown sugar, natural flavor), Water, Tomatoes (peeled whole tomatoes, tomato juice, tomato puree, salt, calcium chloride, citric acid, basil), Carrots, Broccoli, Polenta (degermed yellow corn meal), Parmesan Cheese (pasteurized part-skim milk, cheese cultures, salt, enzymes, powdered cellulose [anti-caking agent]), Parsley, Parmesan Cheese Flavor (a dehydrated blend of parmesan cheese [part-skim milk, cheese culture, salt, enzymes], whey, buttermilk solids, sodium phosphate, salt), Canola Oil, Minced Garlic (Garlic, water, citric acid, potassium sorbate, sodium benzoate), Salt (salt, calcium silicate [an anticaking agent]), Sugar, Basil, Modified Food Starch (corn), Baking Soda, Black Pepper