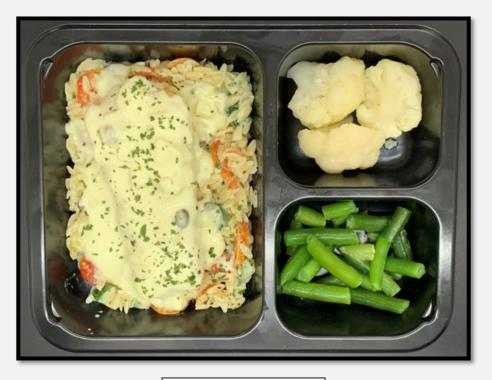

# ITALIAN STYLE MAC AND CHEESE SKILLET

### Description:

Cavatappi Pasta topped with velvety White Cheddar Sauce with Broccoli, sliced Cherry Tomatoes, Breadcrumbs, and shredded Cheese.

Tray Net Wt. 10.20 oz.

Item#: GM0001

INGREDIENTS: White Cheese Sauce (water, light cream, cheddar cheese [pasteurized milk, cheese culture, salt, enzymes], asiago cheese [pasteurized milk, cheese culture, salt, enzymes], modified corn starch, wheat flour, Contains 2% or less of: butter [cream, salt], whey, whey protein concentrate, milkfat, skim milk, salt, lactic acid, sodium citrate, yeast extract, sodium alginate, enzymes and nisin preparation), Cavatappi Pasta (durum wheat semolina, niacin, iron lactate, thiamin mononitrate, riboflavin, folic acid), Water, Broccoli, Cherry Tomatoes, Yellow Cheddar Cheese (pasteurized milk, cheese cultures, salt, enzymes, annatto vegetable color, potato starch, corn starch, cellulose (anti-caking agent)), Bread Crumbs (wheat flour, sugar, canola oil, salt, yeast), Italian Seasoning (oregano, thyme, basil, sage, rosemary, savory, marjoram), Parsley