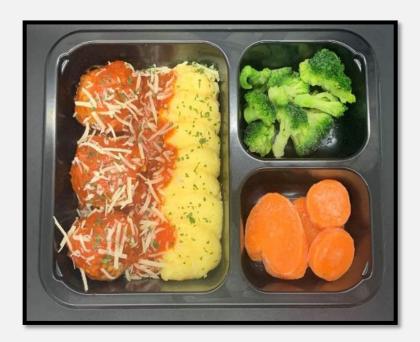

# ITALIAN STYLE MEATBALLS & POLENTA

### Description:

Beef and Pork Meatballs in Pomodoro Sauce served with creamy Parmesan Polenta and seasoned Broccoli and Carrots.

Tray Net Wt. 9.40 oz.

Item#: GM0002

INGREDIENTS: Cooked Gluten Free Italian Meatballs (pork, beef, liquid eggs whites, ricotta con latte cheese [pasteurized whey, cream and milk, vinegar, salt], Romano cheese made from cow's milk [cultured milk, salt, enzymes], water, crumb [rice flour, paprika extract, annatto extract], salt, dried garlic, spices, dried parsley, brown sugar, natural flavor), Water, Tomatoes (peeled whole tomatoes, tomato juice, tomato puree, salt, calcium chloride, citric acid, basil), Carrots, Broccoli, Polenta (degermed yellow corn meal), Parmesan Cheese (pasteurized part-skim milk, cheese cultures, salt, enzymes, powdered cellulose [anti-caking agent]), Parsley, Parmesan Cheese Flavor (a dehydrated blend of parmesan cheese [part-skim milk, cheese culture, salt, enzymes], whey, buttermilk solids, sodium phosphate, salt), Canola Oil, Minced Garlic (Garlic, water, citric acid, potassium sorbate, sodium benzoate), Salt (salt, calcium silicate [an anticaking agent]), Sugar, Basil, Modified Food Starch (corn), Baking Soda, Black Pepper