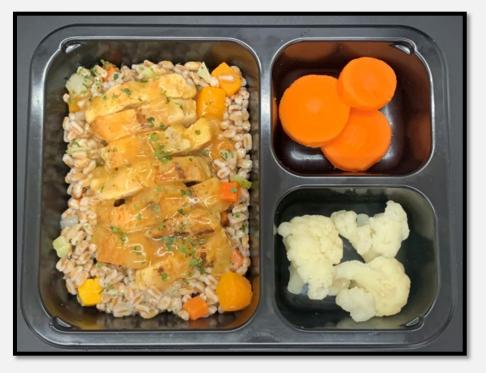

## CIDER GLAZED CHICKEN

### Description:

Grilled Chicken in an Apple Cider Glaze Sauce and Vegetable Farro with Butternut Squash, served with Carrots and Cauliflower.

Tray Net Wt. 10.50 oz.

Item#: GM0009

INGREDIENTS: Fully Cooked Chicken Breast Strips (boneless skinless chicken breast meat with rib meat and water. contains 2% or less of: modified tapioca starch, salt, dextrose, sodium phosphates, granulated garlic, spices, grill flavor (from vegetable oil), granulated onion, modified food starch, corn syrup solids, spice extractives, soy lecithin, tricalcium phosphate, carrageenan), Water, Farro, Carrots, Cauliflower, Apple Cider Juice (pasteurized 100% pure juice from apples), Butternut Squash, Onions, Celery, Reduced Chicken Stock Base (chicken stock, chicken fat, maltodextrin, modified cornstarch, salt, sugar, 2% or less of corn oil, flavor), Modified Food Starch (corn), Canola Oil, Sugar, Dry Parsley, Chili Powder (chili, spices, garlic and salt), Salt (salt, calcium silicate [an anticaking agent]), White Pepper, Ginger, Pumpkin Spice (cinnamon, ginger, nutmeg, allspice, and sulfating agents