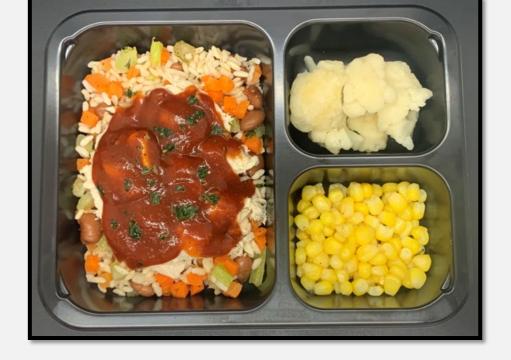

## SPANISH RICE FAJITA CHICKEN

### Description:

Tamarind BBQ Chicken Strips, Spanish Rice made with Onions, Bell Peppers, and Mexican-Style Beans.

Tray Net Wt. 10.00 oz.

Item#: GM0016

INGREDIENTS: Water, Fully Cooked Chicken Breast Strips (boneless skinless chicken breast meat with rib meat and water. contains 2% or less of: modified tapioca starch, salt, dextrose, sodium phosphates, granulated garlic, spices, grill flavor (from vegetable oil), granulated onion, modified food starch, corn syrup solids, spice extractives, soy lecithin, tricalcium phosphate, carrageenan), Pinto Beans (pinto beans, water, salt, calcium chloride added to help maintain firmness, calcium disodium EDTA added to help promote color retention), Cooked White Rice (water, white long grain rice), Roasted Mixed Peppers & Onions (Yellow Onion, Green Bell Peppers, Red Bell Peppers), Onions, BBQ Sauce (high fructose corn syrup, tomato puree [water, tomato paste], distilled vinegar, modified food starch, contains less than 2% of: salt, pineapple juice concentrate, natural smoke flavor, spices, caramel color, sodium benzoate as a preservative, molasses, corn syrup, garlic, sugar, tamarind), Chopped Tomatoes (chopped tomatoes, salt, citric acid), Unsalted Butter, Natural Chicken Base (chicken meat, including natural chicken juices, natural sea salt, chicken fat, yeast extract, flavoring, vegetable extract and turmeric), Worcestershire Sauce (distilled white vinegar, molasses, water, sugar, onions, anchovies, salt, garlic, cloves, tamarind, natural flavorings, chili pepper extract), Green Onions, Tamarind Concentrate (tamarind fruit, water, citric acid), Salt, Modified Food Starch (corn), Egg Shade Food Color (water, FD&C yellow #5 & yellow #6, caramel color, citric acid, red #40, potassium sorbate, and 1/10 of 1% sodium benzoate (as a preservative)), Jalapeno Peppers, Black Pepper