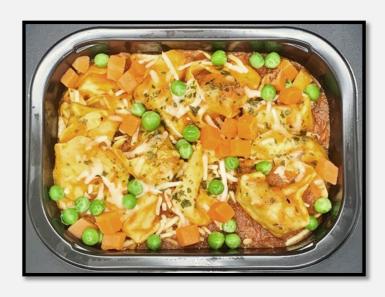

## 100% BEEF MEATLOAF

### Description:

100% Beef Meatloaf with Sweet Potato Mash topped with tangy BBQ Sauce, served with Carrots, Corn and Kale.

Tray Net Wt. 9.00 oz.

Item#: GM0010

INGREDIENTS: Meatloaf (beef, water, vegetable protein product [soy protein concentrate, caramel color, zinc oxide, niacinamide, ferrous sulfate, copper gluconate, vitamin a palmitate, calcium pantothenate, thiamine mononitrate (b1), pyridoxine hydrochloride (b6), riboflavin (b2), cyanocobalamin (b12)], tomato ketchup (tomato concentrate, corn syrup, distilled vinegar, salt, natural flavorings, onion powder, spice, garlic powder), onions, breadcrumbs (bleached wheat flour, soybean oil, dextrose, leavening [sodium acid pyrophosphate, sodium bicarbonate], whey, oleoresin paprika), bell peppers, seasoning (dehydrated onion, dextrose, autolyzed yeast extract, spice extractive), salt, dried whole eggs, sodium phosphate), Water, Carrots, Mashed Sweet Potato (sweet potatoes, potatoes, sugar, canola oil, contains 2% or less of: salt, natural flavor [milk], paprika oleoresin [color], lactose, sodium caseinate, mono and diglycerides, dipotassium phosphate, freshness preserved with: BHT, sodium bisulfite, citric acid), Kale, Corn, Tomato Paste (fresh vine-ripened tomatoes), Dark Brown Sugar (sugar, molasses), Molasses, Canola Oil, Modified Food Starch (corn), Unsalted Butter, Natural Hickory Liquid Smoke (water, natural hickory smoke concentrate), Chili Powder (chili, spices, garlic and salt), Onion Powder, Garlic Powder, Paprika, Red Wine Vinegar (contains sulfites), Cumin, Salt (salt, calcium silicate [an anticaking agent]), Black Pepper