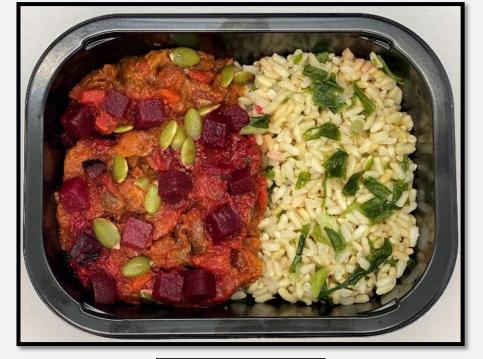

## 100% BEEF MEATLOAF

### Description:

100% Beef Meatloaf with Sweet Potato Mash topped with tangy BBQ Sauce, served with Carrots, Corn and Kale.

Tray Net Wt. 9.00 oz.

Item#: GM0010

INGREDIENTS: Meatloaf (beef, water, vegetable protein product [soy protein concentrate, caramel color, zinc oxide, niacinamide, ferrous sulfate, copper gluconate, vitamin a palmitate, calcium pantothenate, thiamine mononitrate (b1), pyridoxine hydrochloride (b6), riboflavin (b2), cyanocobalamin (b12)], tomato ketchup (tomato concentrate, corn syrup, distilled vinegar, salt, natural flavorings, onion powder, spice, garlic powder), onions, breadcrumbs (bleached wheat flour, soybean oil, dextrose, leavening [sodium acid pyrophosphate, sodium bicarbonate], whey, oleoresin paprika), bell peppers, seasoning (dehydrated onion, dextrose, autolyzed yeast extract, spice extractive), salt, dried whole eggs, sodium phosphate), Water, Carrots, Mashed Sweet Potato (sweet potatoes, potatoes, sugar, canola oil, contains 2% or less of: salt, natural flavor [milk], paprika oleoresin [color], lactose, sodium caseinate, mono and diglycerides, dipotassium phosphate, freshness preserved with: BHT, sodium bisulfite, citric acid), Kale, Corn, Tomato Paste (fresh vine-ripened tomatoes), Dark Brown Sugar (sugar, molasses), Molasses, Canola Oil, Modified Food Starch (corn), Unsalted Butter, Natural Hickory Liquid Smoke (water, natural hickory smoke concentrate), Chili Powder (chili, spices, garlic and salt), Onion Powder, Garlic Powder, Paprika, Red Wine Vinegar (contains sulfites), Cumin, Salt (salt, calcium silicate [an anticaking agent]), Black Pepper