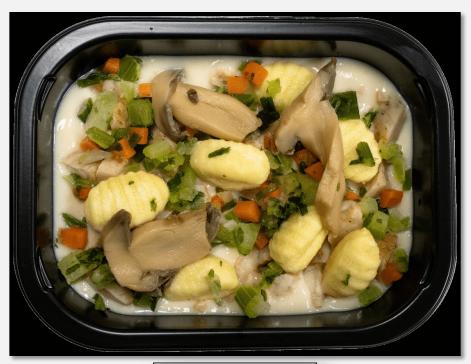

## CHICKEN AND DUMPLINGS

Description:

Potato Dumplings in a creamy Chicken Gravy served with Carrots, Mushrooms, Peas and Herbs.

Tray Net Wt. 7.30 oz.

Item#: GM0015

INGREDIENTS: Reduced Fat Milk, Natural Cooked Diced Chicken, Gnocchi Flour Blend (potato flour 64% (potatoes, emulsifiers: mono-and diglycerides of fatty acids (E 471), stabilizers: diphosphates(E 450), antioxidants: sodium metabisulphite (E 223), ascorbyl palmitate (E 304 (I)), spices, acidity regulator: citric acid (E 330)), wheat starch (contains gluten), corn starch, wheat flour, salt, skimmed milk powder, egg yolk powder, flavourings), Water, Carrots, Onions, Chicken Base (chicken stock, chicken fat, maltodextrin, modified cornstarch, salt, sugar, 2% or less of corn oil, flavor), Garlic, Mushrooms (mushrooms, water, salt, citric acid, ascorbic acid), Leeks, Peas, Modified Food Starch (corn), Canola Oil, Sea Salt (natural sea salt, anticaking E 535), White Pepper, Parsley