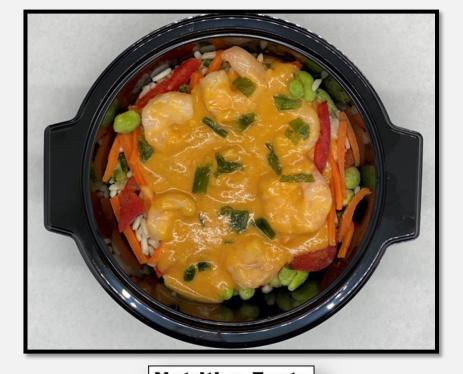

## RAMEN CHICKEN TERIYAKI SKILLET

### Description:

Grilled Chicken Strips served with Teriyakiseasoned Ramen Noodles, Broccoli and Red Bell Peppers.

Tray Net Wt. 9.50 oz.

Item#: GM0003

INGREDIENTS: Yakisoba Noodles (wheat flour, water, wheat gluten, tapioca starch, salt, dough conditioner [salt, wheat flour, dextrose, sugar, monoglycerides, malt barley flour, diacetyl tartaric acid esters of mono-diglycerides (DATEM), contains 2% or less of soybean oil, potassium bromate, L cysteine, ascorbic acid, enzyme and azodicarbonamide (ADA)], canola oil [processing aid], corn starch [processing aid], potassium carbonate and bicarbonate, potassium sorbate, sodium benzoate, FD&C yellow #5 and #6), Zesty Orange Sauce (corn syrup, water, high fructose corn syrup, soy sauce (water, wheat, soybeans, salt, less than 1% sodium benzoate as a preservative), white distilled vinegar, modified cornstarch, 2% or less of garlic, toasted sesame oil, concentrated orange juice, spices, extractives of annatto, canola oil, xanthan gum, salt), Fully Cooked Chicken Breast Strips (boneless skinless chicken breast meat with rib meat and water, contains 2% of less of; modified tapioca starch, salt, dextrose, sodium phosphates, granulated garlic, spices, grill flavor (from vegetable oil), granulated onion, modified food starch, corn syrup solids, spice extractives, soy lecithin, tricalcium phosphate, carrageenan), Carrots, Broccoli, Mushrooms (mushrooms, water, salt, citric acid, ascorbic acid), Red Bell Pepper, Sesame Oil, Scallions, Crispy Fried Onions (onions, palm oil, wheat flour, salt and dextrose), Basil, Cilantro