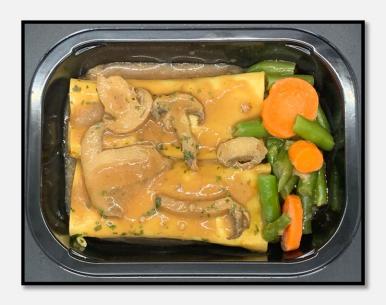

## **BROWN BUTTER RAVIOLI**

### Description:

Ricotta Cheese & Brown Butter Ravioli with Tomato Cream Sauce made with blended celery topped with Parmesan Cheese.

Tray Net Wt. 8.30 oz.

Item#: GM0020

INGREDIENTS: Tomatoes (peeled whole tomatoes, tomato juice, tomato puree, salt, calcium chloride, citric acid, basil), Brown Butter Ravioli (filling [ricotta (whey, milk, cream, vinegar), mascarpone cheese (pasteurized milk, pasteurized cream, citric acid), parmesan cheese (pasteurized cultured part-skimmed milk, salt, enzymes), heavy cream (cream, milk), bread crumbs (wheat flour, yeast, salt), unsalted butter (cream), nonfat dry milk, vegetable fiber, 2% or less of corn starch and potato fiber, sunflower oil, salt, garlic, spice, natural brown butter flavor (nonfat dry milk, butter (cream, salt), natural flavors),roasted garlic, natural flavors], pasta [durum wheat flour, eggs, water]), Heavy Whipping Cream (cream and milk), Honey, Water, Parmesan Cheese (pasteurized part-skim milk, cheese cultures, salt, enzymes, powdered cellulose [anti-caking agent]), Yellow Onions, Carrots, Celery, Canola Oil, Modified Food Starch (corn), Salt, Unsalted Butter, Garlic, Basil, Granulated Sugar, Black Pepper, Baking Soda, Parsley