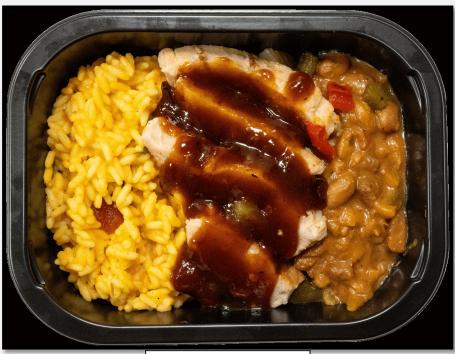

## SPANISH RICE FAJITA CHICKEN

### Description:

Tamarind BBQ Chicken Strips, Spanish Rice made with Onions, Bell Peppers, and Mexican-Style Beans.

Tray Net Wt. 10.00 oz.

Item#: GM0016

INGREDIENTS: Water, Fully Cooked Chicken Breast Strips (boneless skinless chicken breast meat with rib meat and water. contains 2% or less of: modified tapioca starch, salt, dextrose, sodium phosphates, granulated garlic, spices, grill flavor (from vegetable oil), granulated onion, modified food starch, corn syrup solids, spice extractives, soy lecithin, tricalcium phosphate, carrageenan), Pinto Beans (pinto beans, water, salt, calcium chloride added to help maintain firmness, calcium disodium EDTA added to help promote color retention), Cooked White Rice (water, white long grain rice), Roasted Mixed Peppers & Onions (Yellow Onion, Green Bell Peppers, Red Bell Peppers), Onions, BBQ Sauce (high fructose corn syrup, tomato puree [water, tomato paste], distilled vinegar, modified food starch, contains less than 2% of: salt, pineapple juice concentrate, natural smoke flavor, spices, caramel color, sodium benzoate as a preservative, molasses, corn syrup, garlic, sugar, tamarind), Chopped Tomatoes (chopped tomatoes, salt, citric acid), Unsalted Butter, Natural Chicken Base (chicken meat, including natural chicken juices, natural sea salt, chicken fat, yeast extract, flavoring, vegetable extract and turmeric), Worcestershire Sauce (distilled white vinegar, molasses, water, sugar, onions, anchovies, salt, garlic, cloves, tamarind, natural flavorings, chili pepper extract), Green Onions, Tamarind Concentrate (tamarind fruit, water, citric acid), Salt, Modified Food Starch (corn), Egg Shade Food Color (water, FD&C yellow #5 & yellow #6, caramel color, citric acid, red #40, potassium sorbate, and 1/10 of 1% sodium benzoate (as a preservative)), Jalapeno Peppers, Black Pepper