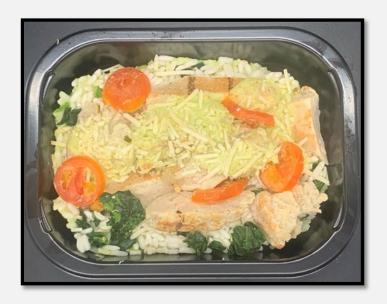

## CHICKEN WITH CORNBREAD STUFFING

### Description:

Chicken Breast Strips in a Maple Gravy served with Sweet Cornbread Stuffing, Spinach, Carrots and Green Peas.

Tray Net Wt. 9.00 oz.

Item#: GM0017

INGREDIENTS: Fully Cooked Chicken Breast Strips (boneless skinless chicken breast meat with rib meat and water. contains 2% or less of: modified tapioca starch, salt, dextrose, sodium phosphates, granulated garlic, spices, grill flavor (from vegetable oil), granulated onion, modified food starch, corn syrup solids, spice extractives, soy lecithin, tricalcium phosphate, carrageenan), Cornbread (allpurpose flour, milk, reduced fat, 2% milkfat, cornmeal, egg, sugar, vegetable oil, salt), Water, Spinach, Carrots, Peas, Heavy Whipping Cream (cream and milk), Onions, Celery, Modified Food Starch (corn), Reduced Chicken Stock Base (chicken stock, chicken fat, maltodextrin, modified cornstarch, salt, sugar, 2% or less of corn oil, flavor), Garlic, Maple Syrup, Parsley, White Pepper