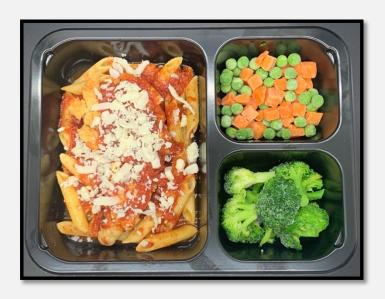

### PASTA DUET

### Description:

Spinach and Cheese filled pastas topped with Tomato Basil Sauce and Spinach & Mozzarella.

Tray Net Wt. 10.00 oz.

Item#: GM0013

INGREDIENTS: Tomatoes (peeled whole tomatoes, tomato juice, tomato puree, salt, calcium chloride, citric acid, basil), Durum Wheat Flour (enriched with iron (ferrous sulfate) and B vitamins (niacin, thiamin, riboflavin, folic acid)), Whole Milk Ricotta Cheese (sweet whey, whole milk, sweet cream, culture, vinegar and salt), Water, Spinach, Heavy Whipping Cream (cream and milk), Whey Ricotta Cheese (whey, whole milk, cream, vinegar), Whole Eggs, Imported Parmesan Cheese (pasteurized part-skim milk, cheese cultures, salt, enzymes, powdered cellulose [anti-caking agent]), Bread Crumbs (wheat flour, sugar, canola oil, salt, yeast), Romano Cheese (pasteurized cow's milk, cheese cultures, salt, enzymes, powdered cellulose added to prevent caking), Fontina Cheese (pasteurized cow's milk, cheese cultures, salt, enzymes, powdered cellulose to prevent caking, natamycin [a natural mold inhibitor]), Dry Parsley, Modified Food Starch (corn), Canola Oil, Parmesan Cheese (pasteurized part-skim cow's milk, cheese cultures, salt, enzymes, powdered cellulose added to prevent caking), Salt (salt, calcium silicate [an anticaking agent]), Flour Blend (yellow corn flour, wheat flour, soybean oil, extractives of turmeric and paprika), Minced Garlic (Garlic, water, citric acid, potassium sorbate, sodium benzoate), Roasted Garlic, Sugar, Basil, Parsley, Unsalted Butter, Black Pepper, Granulated Garlic, Baking Soda, White Pepper