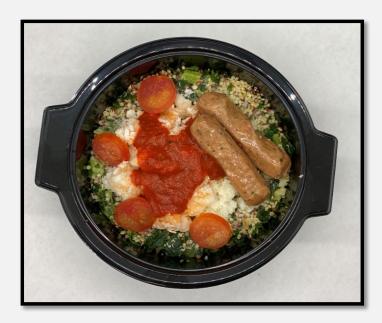

# ITALIAN STYLE BREAKFAST SAUSAGE AND QUINOA

### Description:

Egg White Quinoa and Kale with Italian Breakfast Sausage in a Romanesco Sauce.

Tray Net Wt. 7.90 oz.

Item#: GM0019

INGREDIENTS: Scrambled Egg Whites (egg whites, whole milk, corn starch, sea salt, pepper), Quinoa and Kale (organic quinoa [water, organic white quinoa, organic white quinoa red quinoa], organic kale, organic garlic, olive oil, salt, black pepper), Fully Cooked Italian Chicken Breakfast Sausage Links (boneless, skinless chicken breast meat and thigh meat, red peppers, onions, water, spices, contains2% or less of: garlic, salt, sugar, extract of rosemary, vinegar, caramel), Mozzarella Cheese (pasteurized milk, cheese cultures, salt and enzymes), Tomatoes (peeled whole tomatoes, tomato juice, tomato puree, salt, calcium chloride, citric acid, basil), Cherry Tomatoes, Heavy Whipping Cream (cream and milk), Feta Cheese (pasteurized cow's milk, cheese cultures, salt, enzymes, powdered cellulose to prevent caking), Water, Roasted Red Pepper (fire roasted peppers, water, salt, citric acid, calcium chloride), Lemon Juice, Extra Virgin Olive Oil, Red Wine Vinegar (contains sulfites), Minced Garlic (Garlic, water, citric acid, potassium sorbate, sodium benzoate), Natural Savory Roasted Vegetable Base (a blend of vegetables [purees (carrot, celery, onion, sauteed onion, red bell pepper), dehydrated (tomato, carrots, green bell pepper, onion), juices (onion, garlic, shallot, carrot)], sugar, salt, yeast extract), Kosher Salt (salt, yellow prussiate of soda (anti-caking agent)), Modified Food Starch (corn), Canola Oil, Salt (salt, calcium silicate [an anticaking agent]), Lemon Zest, Sweet Paprika, Black Pepper, Sugar, Basil, Ancho Chili Pepper Powder, Baking Soda, Cayenne Pepper, Rosemary