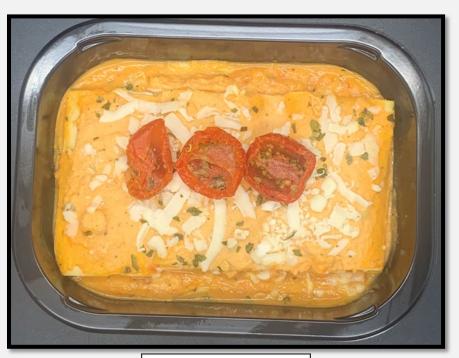

### PASTA DUET

### Description:

Spinach and Cheese filled pastas topped with Tomato Basil Sauce and Spinach & Mozzarella.

Tray Net Wt. 10.00 oz.

Item#: GM0013

INGREDIENTS: Tomatoes (peeled whole tomatoes, tomato juice, tomato puree, salt, calcium chloride, citric acid, basil), Durum Wheat Flour (enriched with iron (ferrous sulfate) and B vitamins (niacin, thiamin, riboflavin, folic acid)), Whole Milk Ricotta Cheese (sweet whey, whole milk, sweet cream, culture, vinegar and salt), Water, Spinach, Heavy Whipping Cream (cream and milk), Whey Ricotta Cheese (whey, whole milk, cream, vinegar), Whole Eggs, Imported Parmesan Cheese (pasteurized part-skim milk, cheese cultures, salt, enzymes, powdered cellulose [anti-caking agent]), Bread Crumbs (wheat flour, sugar, canola oil, salt, yeast), Romano Cheese (pasteurized cow's milk, cheese cultures, salt, enzymes, powdered cellulose added to prevent caking), Fontina Cheese (pasteurized cow's milk, cheese cultures, salt, enzymes, powdered cellulose to prevent caking, natamycin [a natural mold inhibitor]), Dry Parsley, Modified Food Starch (corn), Canola Oil, Parmesan Cheese (pasteurized part-skim cow's milk, cheese cultures, salt, enzymes, powdered cellulose added to prevent caking), Salt (salt, calcium silicate [an anticaking agent]), Flour Blend (yellow corn flour, wheat flour, soybean oil, extractives of turmeric and paprika), Minced Garlic (Garlic, water, citric acid, potassium sorbate, sodium benzoate), Roasted Garlic, Sugar, Basil, Parsley, Unsalted Butter, Black Pepper, Granulated Garlic, Baking Soda, White Pepper