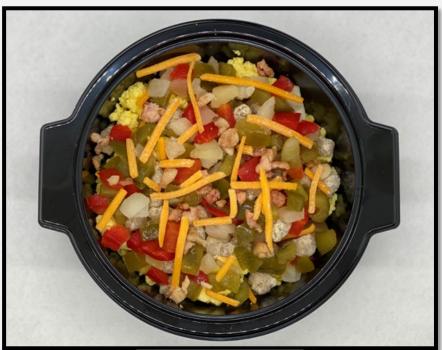

# ITALIAN STYLE BREAKFAST SAUSAGE AND QUINOA

### Description:

Egg White Quinoa and Kale with Italian Breakfast Sausage in a Romanesco Sauce.

Tray Net Wt. 7.90 oz.

Item#: GM0019

INGREDIENTS: Scrambled Egg Whites (egg whites, whole milk, corn starch, sea salt, pepper), Quinoa and Kale (organic quinoa [water, organic white quinoa, organic white quinoa red quinoa], organic kale, organic garlic, olive oil, salt, black pepper), Fully Cooked Italian Chicken Breakfast Sausage Links (boneless, skinless chicken breast meat and thigh meat, red peppers, onions, water, spices, contains2% or less of: garlic, salt, sugar, extract of rosemary, vinegar, caramel), Mozzarella Cheese (pasteurized milk, cheese cultures, salt and enzymes), Tomatoes (peeled whole tomatoes, tomato juice, tomato puree, salt, calcium chloride, citric acid, basil), Cherry Tomatoes, Heavy Whipping Cream (cream and milk), Feta Cheese (pasteurized cow's milk, cheese cultures, salt, enzymes, powdered cellulose to prevent caking), Water, Roasted Red Pepper (fire roasted peppers, water, salt, citric acid, calcium chloride), Lemon Juice, Extra Virgin Olive Oil, Red Wine Vinegar (contains sulfites), Minced Garlic (Garlic, water, citric acid, potassium sorbate, sodium benzoate), Natural Savory Roasted Vegetable Base (a blend of vegetables [purees (carrot, celery, onion, sauteed onion, red bell pepper), dehydrated (tomato, carrots, green bell pepper, onion), juices (onion, garlic, shallot, carrot)], sugar, salt, yeast extract), Kosher Salt (salt, yellow prussiate of soda (anti-caking agent)), Modified Food Starch (corn), Canola Oil, Salt (salt, calcium silicate [an anticaking agent]), Lemon Zest, Sweet Paprika, Black Pepper, Sugar, Basil, Ancho Chili Pepper Powder, Baking Soda, Cayenne Pepper, Rosemary