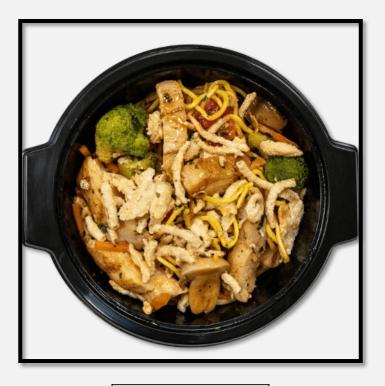

## RAMEN CHICKEN TERIYAKI SKILLET

### Description:

Grilled Chicken Strips served with Teriyakiseasoned Ramen Noodles, Broccoli and Red Bell Peppers.

Tray Net Wt. 9.50 oz.

Item#: GM0003

INGREDIENTS: Yakisoba Noodles (wheat flour, water, wheat gluten, tapioca starch, salt, dough conditioner [salt, wheat flour, dextrose, sugar, monoglycerides, malt barley flour, diacetyl tartaric acid esters of mono-diglycerides (DATEM), contains 2% or less of soybean oil, potassium bromate, L cysteine, ascorbic acid, enzyme and azodicarbonamide (ADA)], canola oil [processing aid], corn starch [processing aid], potassium carbonate and bicarbonate, potassium sorbate, sodium benzoate, FD&C yellow #5 and #6), Zesty Orange Sauce (corn syrup, water, high fructose corn syrup, soy sauce (water, wheat, soybeans, salt, less than 1% sodium benzoate as a preservative), white distilled vinegar, modified cornstarch, 2% or less of garlic, toasted sesame oil, concentrated orange juice, spices, extractives of annatto, canola oil, xanthan gum, salt), Fully Cooked Chicken Breast Strips (boneless skinless chicken breast meat with rib meat and water, contains 2% of less of; modified tapioca starch, salt, dextrose, sodium phosphates, granulated garlic, spices, grill flavor (from vegetable oil), granulated onion, modified food starch, corn syrup solids, spice extractives, soy lecithin, tricalcium phosphate, carrageenan), Carrots, Broccoli, Mushrooms (mushrooms, water, salt, citric acid, ascorbic acid), Red Bell Pepper, Sesame Oil, Scallions, Crispy Fried Onions (onions, palm oil, wheat flour, salt and dextrose), Basil, Cilantro