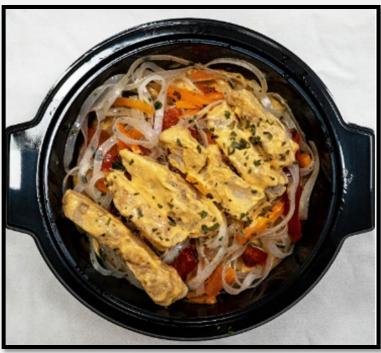

## SPANISH RICE FAJITA CHICKEN

### Description:

Tamarind BBQ Chicken Strips, Spanish Rice made with Onions, Bell Peppers, and Mexican-Style Beans.

Tray Net Wt. 10.00 oz.

Item#: GM0016

INGREDIENTS: Water, Fully Cooked Chicken Breast Strips (boneless skinless chicken breast meat with rib meat and water. contains 2% or less of: modified tapioca starch, salt, dextrose, sodium phosphates, granulated garlic, spices, grill flavor (from vegetable oil), granulated onion, modified food starch, corn syrup solids, spice extractives, soy lecithin, tricalcium phosphate, carrageenan), Pinto Beans (pinto beans, water, salt, calcium chloride added to help maintain firmness, calcium disodium EDTA added to help promote color retention), Cooked White Rice (water, white long grain rice), Roasted Mixed Peppers & Onions (Yellow Onion, Green Bell Peppers, Red Bell Peppers), Onions, BBQ Sauce (high fructose corn syrup, tomato puree [water, tomato paste], distilled vinegar, modified food starch, contains less than 2% of: salt, pineapple juice concentrate, natural smoke flavor, spices, caramel color, sodium benzoate as a preservative, molasses, corn syrup, garlic, sugar, tamarind), Chopped Tomatoes (chopped tomatoes, salt, citric acid), Unsalted Butter, Natural Chicken Base (chicken meat, including natural chicken juices, natural sea salt, chicken fat, yeast extract, flavoring, vegetable extract and turmeric), Worcestershire Sauce (distilled white vinegar, molasses, water, sugar, onions, anchovies, salt, garlic, cloves, tamarind, natural flavorings, chili pepper extract), Green Onions, Tamarind Concentrate (tamarind fruit, water, citric acid), Salt, Modified Food Starch (corn), Egg Shade Food Color (water, FD&C yellow #5 & yellow #6, caramel color, citric acid, red #40, potassium sorbate, and 1/10 of 1% sodium benzoate (as a preservative)), Jalapeno Peppers, Black Pepper