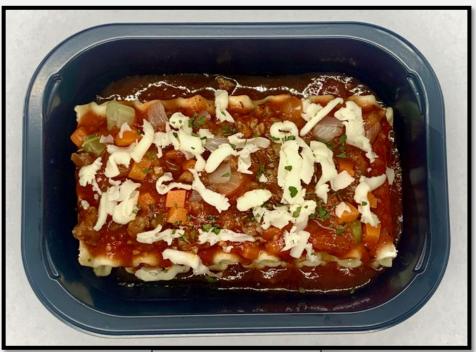

# ITALIAN STYLE MAC AND CHEESE SKILLET

### Description:

Cavatappi Pasta topped with velvety White Cheddar Sauce with Broccoli, sliced Cherry Tomatoes, Breadcrumbs, and shredded Cheese.

Tray Net Wt. 10.20 oz.

Item#: GM0001

INGREDIENTS: White Cheese Sauce (water, light cream, cheddar cheese [pasteurized milk, cheese culture, salt, enzymes], asiago cheese [pasteurized milk, cheese culture, salt, enzymes], modified corn starch, wheat flour, Contains 2% or less of: butter [cream, salt], whey, whey protein concentrate, milkfat, skim milk, salt, lactic acid, sodium citrate, yeast extract, sodium alginate, enzymes and nisin preparation), Cavatappi Pasta (durum wheat semolina, niacin, iron lactate, thiamin mononitrate, riboflavin, folic acid), Water, Broccoli, Cherry Tomatoes, Yellow Cheddar Cheese (pasteurized milk, cheese cultures, salt, enzymes, annatto vegetable color, potato starch, corn starch, cellulose (anti-caking agent)), Bread Crumbs (wheat flour, sugar, canola oil, salt, yeast), Italian Seasoning (oregano, thyme, basil, sage, rosemary, savory, marjoram), Parsley